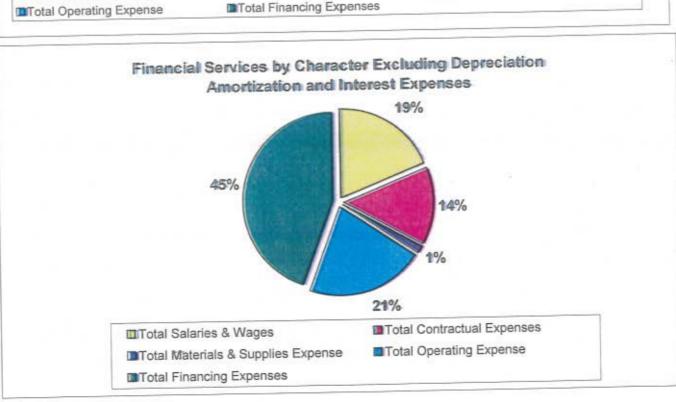

l is the security of our investments. In addition, during this fiscal year, we will upgrade our financial software.

# Central Texas Regionial Mobility Authority Financial Services Department

| Total Salaries & Wages             |
|------------------------------------|
| Total Contractual Expenses         |
| Total Materials & Supplies Expense |
| Total Operating Expense            |
| Total Financing Expenses           |
| Total Expenses                     |

| FY 09   | Increase           |
|---------|--------------------|
|         | (Decrease)         |
| 334,037 | 4.39%              |
|         | -10.16%            |
| 35,400  | -31.92%            |
|         | 8.29%              |
|         | 63.19%             |
|         | 39.20%             |
|         | 334,037<br>286,360 |





#### Central Texas Regional Mobility Authority FY 2010 Proposed Operating Budget Financial Services

| Budget    | To Date   | of     |
|-----------|-----------|--------|
| FY 2009   | 6/19/2009 | Budget |
| 1,133,500 | 0         |        |

Proposed FY 2010 Operating Page 14

900,000

Revenue Interest Income

Total Revenue

1,133,500 D 900,000

## Central Texas Regional Mobility Authority FY 2010 Proposed Operating Budget

| 10.000                                  | Financial Servi