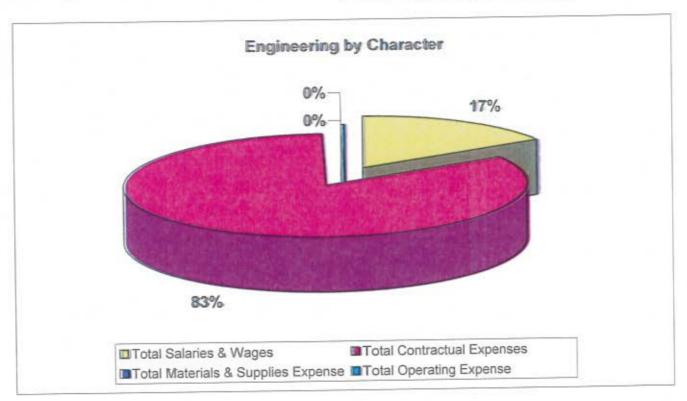

at is singular in focus with respect to the overall health of the agency.

### Central Texas Regionial Mobility Authority Engineering Department

| Total S | ialaries & Wages             |
|---------|------------------------------|
| Total C | Contractual Expenses         |
| Total N | Materials & Supplies Expense |
| Total C | Operating Expense            |
| Total F | inancing Expenses            |
| Total E | xpenses                      |

| FY 10     | FY 09     | Increase   |
|-----------|-----------|------------|
| Proposed  |           | (Decrease) |
| 493,737   | 463,426   | 6.54%      |
| 2,460,750 | 1,755,050 | 40.21%     |
| 1,150     | 200       |            |
| 8,900     | 17,150    |            |
| 0         | 0         |            |
| 2,964,537 | 2,235,826 |            |



### Central Texas Regional Mobility Authority FY 2010 Proposed Operating Budget Engineering

|                                  | Engineering | ]                  |         | 120       |
|----------------------------------|-------------|--------------------|---------|-----------|
|                                  |             | <b>Actual Year</b> | Percent | Proposed  |
|                                  | Budget      | To Date            | of      | FY 2010   |
|                                  | FY 2009     | 6/19/2009          | Budget  |           |
| Expenditures                     |             |                    |         | Page 26   |
| Salary & Wage Expense            |             |                    |         |           |
| Regular                          | 264,750