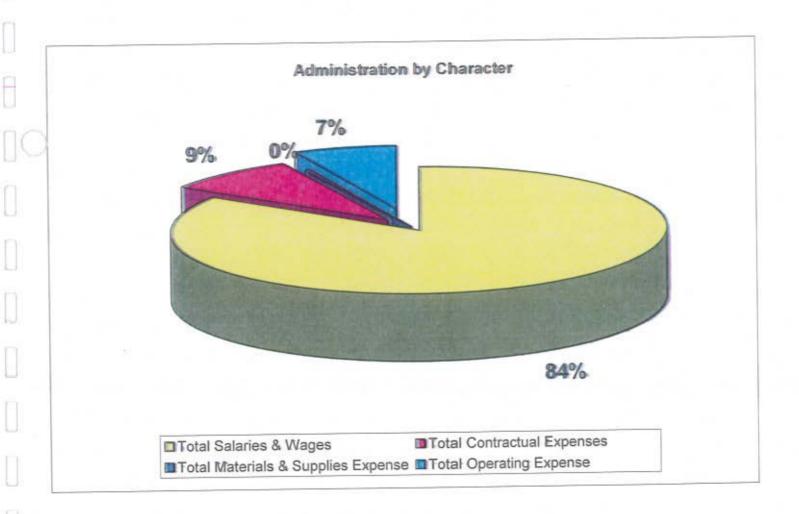

### FY 2010 Proposed Operating Budget Central Texas Regional Mobility Authority

| Total Salaries & Wages Expense     |
|------------------------------------|
| 2.100                              |
| Total Contractual Expenses         |
| Total Materials & Supplies Expense |
| Total Operating Expense            |
| Total Financing Expense            |