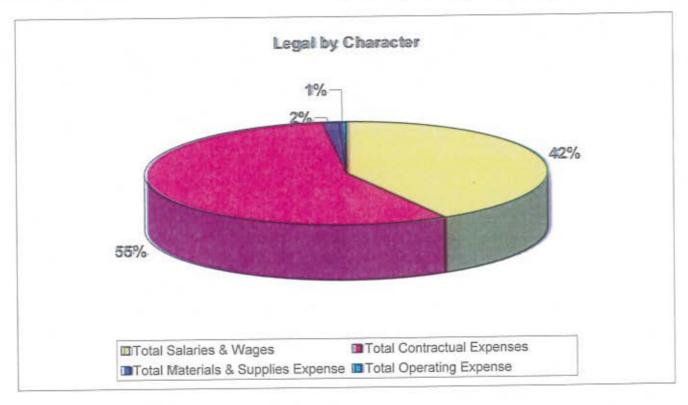

s provided with the legal services and expertise it requires, while continually working to keep the associated costs as low as possible.

# Central Texas Regionial Mobility Authority Legal Department

| Total Salaries & Wages             |
|------------------------------------|
| Total Contractual Expenses         |
| Total Materials & Supplies Expense |
| Total Operating Expense            |
| Total Financing Expenses           |
| Total Expenses                     |

| FY 10    | FY 09   | Increase   |
|----------|---------|------------|
| Proposed |         | (Decrease) |
| 308,614  | 295,669 | 4.33%      |
| 413,700  | 212,750 | 94.45%     |
| 11,500   | 10,600  | 8.49%      |
| 3,750    | 5,400   | -30.56%    |
| 0        | 0       |            |
| 737,564  | 524,419 | 40.64%     |



### Central Texas Regional Mobility Authority FY 2010 Proposed Operating Budget

|                                  | Budget<br>FY 2009 | Actual Year<br>To Date<br>6/19/2009 | Percent<br>of<br>Budget | Proposed<br>FY 2010<br>operating<br>Page 29 |
|----------------------------------|-------------------|-------------------------------------|-------------------------|---------------------------------------------|
| Expenditures                     |                   |                                     |                         |                                             |
| Salary & Wage Expense            |                   |                                     | 00.0404                 | 244.022                                     |
| Regular                          | 206,714