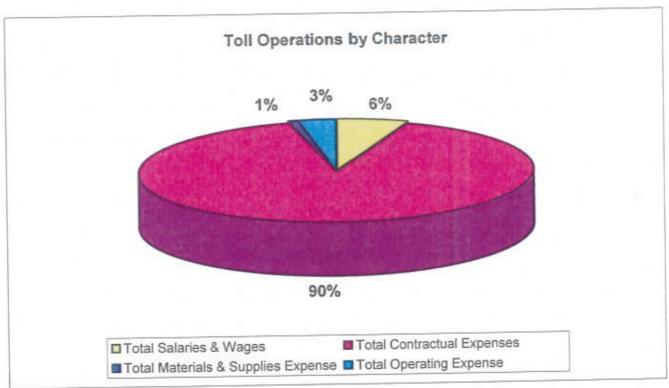

| 1 1 10    |           |            |
|------------------------------------|-----------|-----------|------------|
|                                    | Proposed  |           | (Decrease) |
| Total Salaries & Wages             | 272,391   | 283,981   | -4.08%     |
| Total Contractual Expenses         | 4,214,300 | 5,203,160 | -19.00%    |
| Total Materials & Supplies Expense | 31,000    | 36,750    | -15.65%    |
| Total Operating Expense            | 148,700   | 152,590   | -2.55%     |
| Total Financing Expenses           | 0         | 0         |            |
|                                    | 4,666,391 | 5,676,481 | -17.79%    |
| Total Expenses                     | 4,000,391 | 5,070,401 | -17.707    |
|                                    |           |           |            |



|                               | Budget<br>FY 2009 | Actual Year<br>To Date<br>6/19/2009 | Percent<br>of<br>Budget | Proposed<br>FY 2010<br>Operating |
|-------------------------------|-------------------|-------------------------------------|-------------------------|----------------------------------|
| Revenue                       |                   |                                     |                         | Page 22                          |
| Toll Revenue-Cash-183A        | 530,000           | 0                                   |                         |                                  |
| Toll Revenue-TxTag-183A       | 13,040,000        | 0                                   |                         | 17,250,000                       |
| Toll Revenue-HCTRA-183A       |